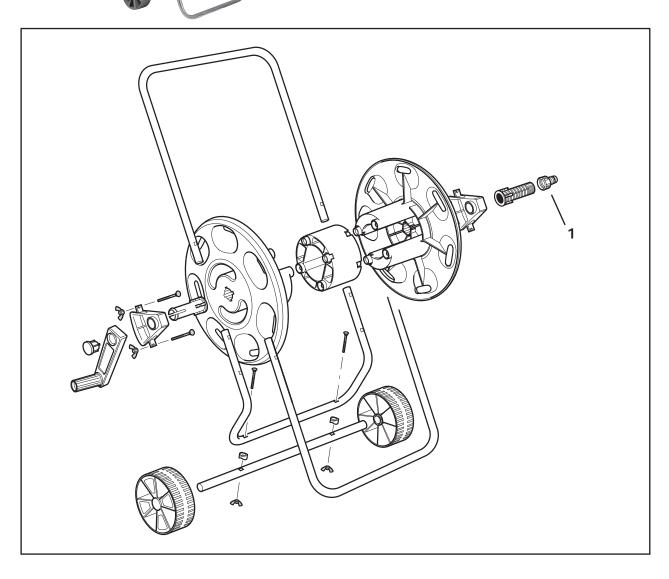

|   | Spares Part Numbers                                                                                                                                                      |                  |                |
|---|--------------------------------------------------------------------------------------------------------------------------------------------------------------------------|------------------|----------------|
|   | Description                                                                                                                                                              | Part No. (Green) | Part No. (Y&G) |
| 1 | Fast Reel/Cart Annual Service Kit Contains replacement handle and plug, replacement inlet assembly and cir-clip, silicone grease to lubricate inlet prior to replacement | Z71000           | Z71020         |