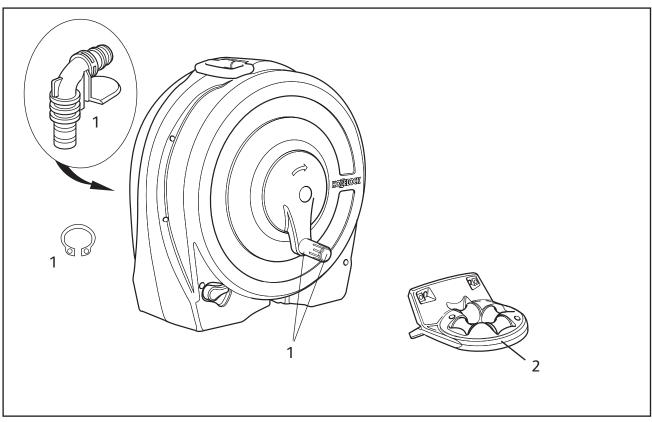

|   | Spares Part Numbers                         |                  |                |
|---|---------------------------------------------|------------------|----------------|
|   | Description                                 | Part No. (Green) | Part No. (Y&G) |
| 1 | Compact Reel/Cart Service Kit               | Z71005           | Z71024         |
|   | Contains replacement rewind handle, new     |                  |                |
|   | inlet assembly, replacement anti-kink       |                  |                |
|   | stainless steel spring, and silicone grease |                  |                |
|   | to lubricate inlet prior to replacement,    |                  |                |
|   | spindle & 5/8" BSP Threaded Adaptor         |                  |                |
| 2 | 5/8" BSP Threaded Adaptor*                  | Z21755           | Z21755         |

<sup>\*</sup>Also included in Z71005 / Z71024

|   | Spares Part Numbers                                                                                                                                                                                                                                                                              |                  |                |
|---|--------------------------------------------------------------------------------------------------------------------------------------------------------------------------------------------------------------------------------------------------------------------------------------------------|------------------|----------------|
|   | Description                                                                                                                                                                                                                                                                                      | Part No. (Green) | Part No. (Y&G) |
| 1 | Compact Reel/Cart Service Kit Contains replacement rewind handle, new inlet assembly, replacement anti-kink stainless steel spring, and silicone gel to lubricate inlet prior to replacement. Plus new wall brackets, 1x red locking clip. Includes fittings, spindle, 5/8" BSP Threaded Adaptor | Z71005           | Z71024         |
| 2 | 5/8" BSP Threaded Adaptor*                                                                                                                                                                                                                                                                       | Z21755           | Z21755         |

#### Compact Reel

|   | Spares Part Numbers                                                                                                                                                                                                                                                                     |                  |                |
|---|-----------------------------------------------------------------------------------------------------------------------------------------------------------------------------------------------------------------------------------------------------------------------------------------|------------------|----------------|
|   | Description                                                                                                                                                                                                                                                                             | Part No. (Green) | Part No. (Y&G) |
| 1 | Compact Reel/Cart Service Kit Contains replacement rewind handle, new inlet assembly, replacement anti-kink stainless steel spring, and silicone gel to lubricate inlet prior to replacement, wall brackets, 1x red locking clip. Includes fittings, spindle, 5/8" BSP Threaded Adaptor | Z71005           | Z71024         |
| 2 | 5/8" BSP Threaded Adaptor*                                                                                                                                                                                                                                                              | Z21755           | Z21755         |