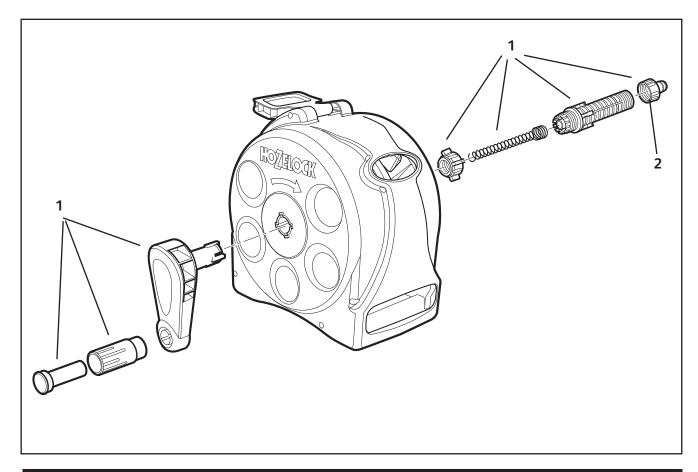

#### 10m Auto Reel

|     | Spares Part Numbers                                                                                                                                                                                       |                          |                          |
|-----|-----------------------------------------------------------------------------------------------------------------------------------------------------------------------------------------------------------|--------------------------|--------------------------|
|     | Description                                                                                                                                                                                               | Part No. (Green)         | Part No. (Y&G)           |
| 2 3 | Auto Reel Annual Service Kit Contains replacement inlet assembly, new ball stop, and silicone grease to lubricate inlet prior to replacement. 9mm AquaStop Connector Wall Bracket & Pivot Tube Hose Guide | Z71002<br>Z71003<br>2392 | Z71022<br>Z71023<br>2392 |
| 4   | Hose Replacement Kit (not shown) 10m Silver Hose Coil, Inlet Barb, Retaining Clip, O-ring, Herbie clip & instructions                                                                                     | Z21917                   | Z21917                   |
| 5   | 9mm AquaStop Connector                                                                                                                                                                                    | 93252                    | 93252                    |