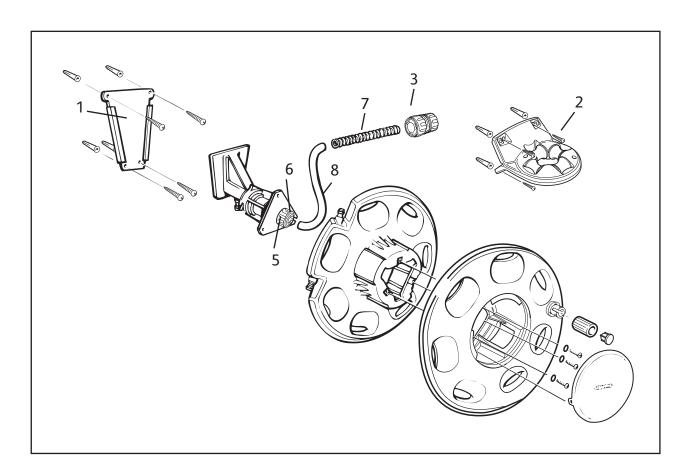

#### **Wall Mounted Reel**

2390

2393 obsolete

|   | Spares Part Numbers            |           |
|---|--------------------------------|-----------|
|   | Description                    | Part No.  |
| 1 | Wall Plate & Fixings           | Z21715    |
| 2 | Universal Hose Guide & Fixings | 2392      |
| 3 | Hose Connector                 | 2100      |
| 4 | Metal Clip (not shown)         | 53026     |
| 5 | Nut                            | 83003     |
| 6 | Claw                           | 83140-760 |
| 7 | Spring                         | 53015     |
| 8 | Hose                           | 93343     |