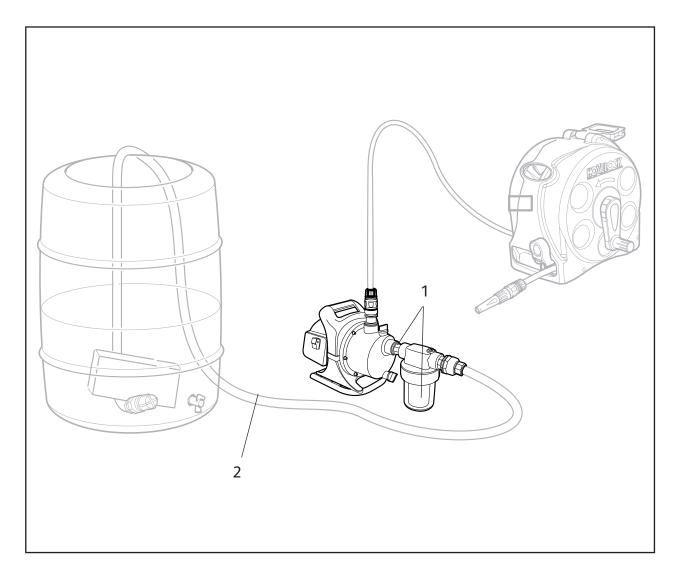

### Garden Pump

|   | Spares Part Numbers                                            |          |
|---|----------------------------------------------------------------|----------|
|   | Description                                                    | Part No. |
| 1 | Pump Accessories Kit<br>Filter Vessel, Filter & Outlet Adaptor | Z71010   |
| 2 | (not shown).<br>Spirabel Hose                                  | 6235     |