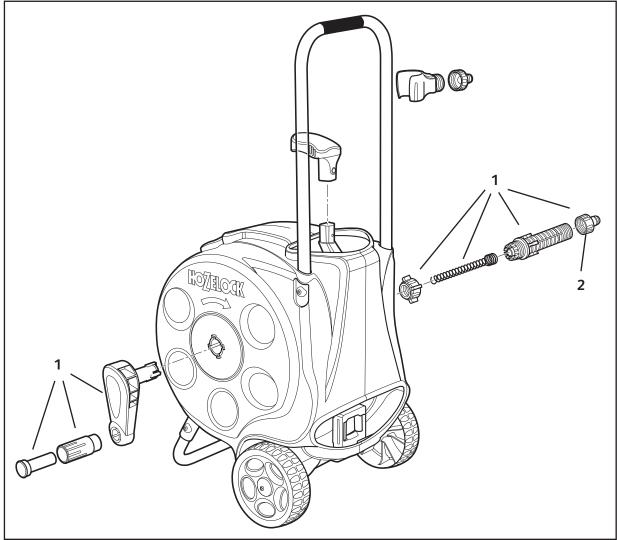

|   | Spares Part Numbers                         |                  |                |
|---|---------------------------------------------|------------------|----------------|
|   | Description                                 | Part No. (Green) | Part No. (Y&G) |
| 1 | Compact Reel/Cart Service Kit               | Z71005           | Z71024         |
|   | Contains replacement rewind handle, new     |                  |                |
|   | inlet assembly, replacement anti-kink       |                  |                |
|   | stainless steel spring, and silicone grease |                  |                |
|   | to lubricate inlet prior to replacement,    |                  |                |
|   | spindle & 5/8" BSP Threaded Adaptor         |                  |                |
| 2 | 5/8" BSP Threaded Adaptor*                  | Z21755           | Z21755         |

<sup>\*</sup>Also included in Z71005 / Z71024

|   | Spares Part Numbers                                                                                                                                                                                                                                                                              |                  |                |
|---|--------------------------------------------------------------------------------------------------------------------------------------------------------------------------------------------------------------------------------------------------------------------------------------------------|------------------|----------------|
|   | Description                                                                                                                                                                                                                                                                                      | Part No. (Green) | Part No. (Y&G) |
| 1 | Compact Reel/Cart Service Kit Contains replacement rewind handle, new inlet assembly, replacement anti-kink stainless steel spring, and silicone gel to lubricate inlet prior to replacement. Plus new wall brackets, 1x red locking clip. Includes fittings, spindle, 5/8" BSP Threaded Adaptor | Z71005           | Z71024         |
| 2 | 5/8" BSP Threaded Adaptor*                                                                                                                                                                                                                                                                       | Z21755           | Z21755         |