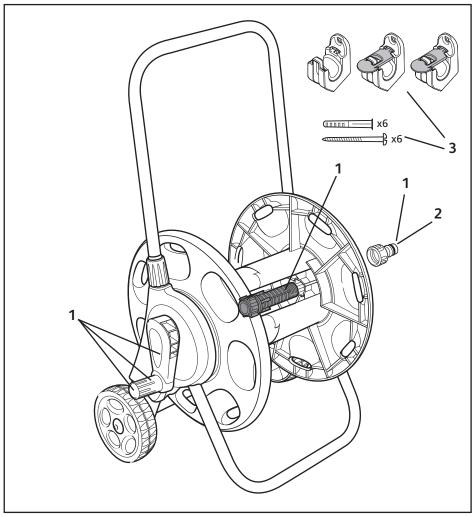

#### 3'n1 Hose Carts

|   | Spares Part Numbers                                                                                                                                                                                                |                  |                  |
|---|--------------------------------------------------------------------------------------------------------------------------------------------------------------------------------------------------------------------|------------------|------------------|
|   | Description                                                                                                                                                                                                        | Part No. (Green) | Part No. (Y&G)   |
| 1 | Hose Reel/Cart Service Kit Contains replacement handle plug and sleeve, replacement 5/8" BSP inlet assembly, male spindle with stainless steel spring, and silicone grease to lubricate inlet prior to replacement | Z71001           | Z71021           |
| 2 | 5/8" BSP Threaded Adaptor*<br>Wall Bracket Kit & Fixings                                                                                                                                                           | Z21755<br>Z21856 | Z21755<br>Z21856 |