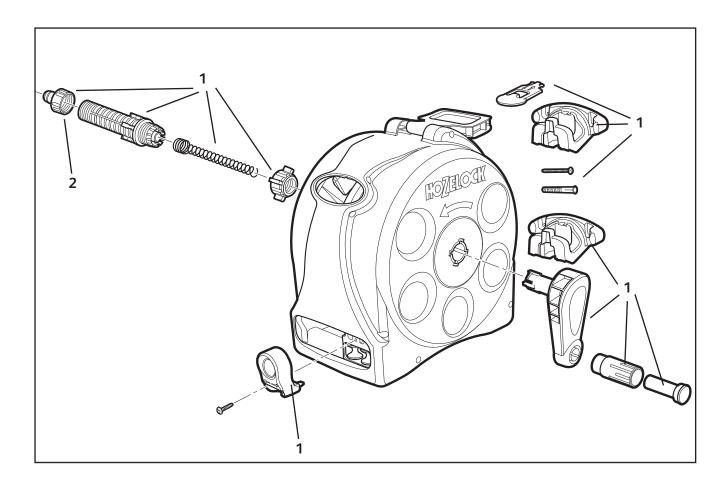

#### 10m Auto Reel

|     | Spares Part Numbers                                                                                                                                                                                       |                          |                          |
|-----|-----------------------------------------------------------------------------------------------------------------------------------------------------------------------------------------------------------|--------------------------|--------------------------|
|     | Description                                                                                                                                                                                               | Part No. (Green)         | Part No. (Y&G)           |
| 2 3 | Auto Reel Annual Service Kit Contains replacement inlet assembly, new ball stop, and silicone grease to lubricate inlet prior to replacement. 9mm AquaStop Connector Wall Bracket & Pivot Tube Hose Guide | Z71002<br>Z71003<br>2392 | Z71022<br>Z71023<br>2392 |
| 4   | Hose Replacement Kit (not shown) 10m Silver Hose Coil, Inlet Barb, Retaining Clip, O-ring, Herbie clip & instructions                                                                                     | Z21917                   | Z21917                   |
| 5   | 9mm AquaStop Connector                                                                                                                                                                                    | 93252                    | 93252                    |