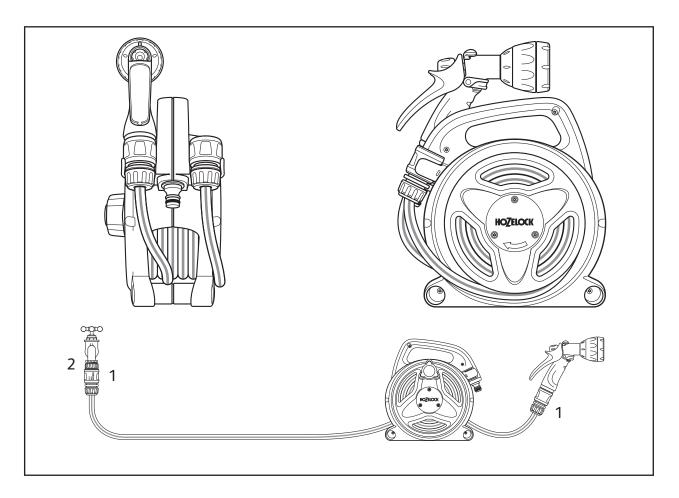

Reels

|   | Spares Part Numbers                                                                                                                                                                                               |                  |                  |
|---|-------------------------------------------------------------------------------------------------------------------------------------------------------------------------------------------------------------------|------------------|------------------|
|   | Description                                                                                                                                                                                                       | Part No. (Green) | Part No. (Y&G)   |
| 1 | Hose Reel/Cart Service Kit Contains replacement handle plug and sleeve, replacement 5/8" BSP inlet assembly, male spindle with stainless steel spring and silicone grease to lubricate inlet prior to replacement | Z71001           | Z71021           |
| 2 | 5/8" Threaded Adaptor*<br>Wall Bracket Kit & Fixings                                                                                                                                                              | Z21755<br>Z21856 | Z21755<br>Z21856 |

<sup>\*</sup>Also included in Z71001 / Z71021