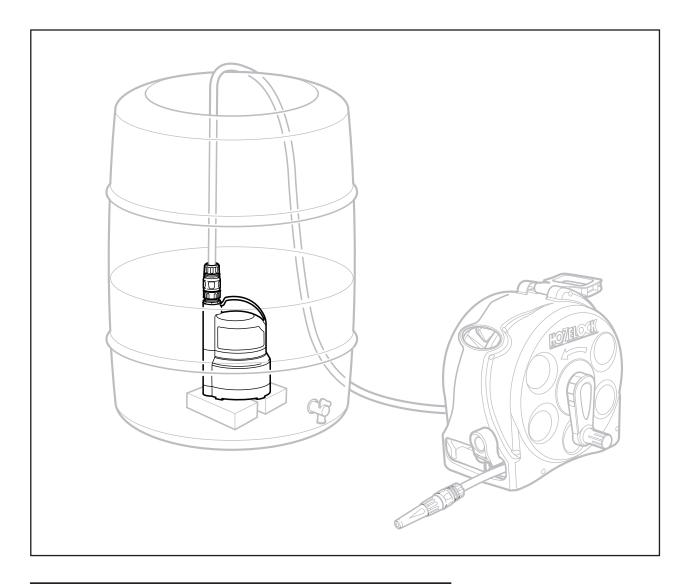

#### Water Butt Pump

|   | Spares Part Numbers                                                                 |          |
|---|-------------------------------------------------------------------------------------|----------|
|   | Description                                                                         | Part No. |
| 1 | Pump Accessories Kit<br>Coarse Inlet Filter & 3/4" BSP Filter<br>Washer (not shown) | Z71009   |