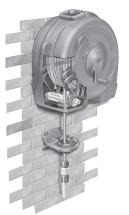

#### **Wall Mounted Reel**

2390

2393 obsolete

|   | Spares Part Numbers            |           |
|---|--------------------------------|-----------|
|   | Description                    | Part No.  |
| 1 | Wall Plate & Fixings           | Z21715    |
| 2 | Universal Hose Guide & Fixings | 2392      |
| 3 | Hose Connector                 | 2100      |
| 4 | Metal Clip (not shown)         | 53026     |
| 5 | Nut                            | 83003     |
| 6 | Claw                           | 83140-760 |
| 7 | Spring                         | 53015     |
| 8 | Hose                           | 93343     |