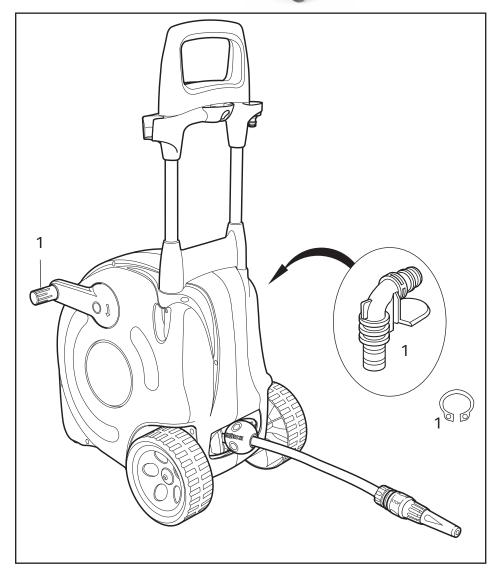

#### 30m Auto Reel 40m Auto Reel Flowmax Auto Reel

2590

2595

|   | Spares Part Numbers                   |                  |                |
|---|---------------------------------------|------------------|----------------|
|   | Description                           | Part No. (Green) | Part No. (Y&G) |
| 1 | Auto Reel Annual Service Kit          | Z71002           | Z71022         |
|   | Contains replacement inlet            |                  |                |
|   | assembly, new ball stop, and silicone |                  |                |
|   | grease to lubricate inlet prior to    |                  |                |
|   | replacement.                          |                  |                |
| 2 | Wall Bracket                          | Z71007           | Z71025         |
| 3 | Hose Guide                            | 2392             | 2392           |

#### 15m Auto Reel 20m Auto Reel 25m Auto Reel

2380

2490

|   | Spares Part Numbers                                 |                  |                |
|---|-----------------------------------------------------|------------------|----------------|
|   | Description                                         | Part No. (Green) | Part No. (Y&G) |
| 1 | Auto Reel Annual Service Kit                        | Z71002           | Z71022         |
|   | Contains replacement inlet assembly, new ball stop, |                  |                |
|   | and silicone grease to lubricate inlet prior to     |                  |                |
|   | replacement.                                        |                  |                |
| 2 | Wall Bracket & Pivot Tube                           | Z71003           | Z71023         |
| 3 | Hose Guide                                          | 2392             | 2392           |
| 4 | Hose Replacement Kit 2380 (not shown)               | Z21919           | Z21919         |
|   | Hose Replacement Kit 2490 (not shown)               | Z21915           | Z21915         |
|   | Hose Replacement Kit 2385 (not shown)               | Z21921           | Z21921         |
|   | Contains 20m Silver Hose Coil, Hose                 |                  |                |
|   | Connector, Straight Connector (13mm),               |                  |                |
|   | Herbie Clip, Support Spring & instructions          |                  |                |