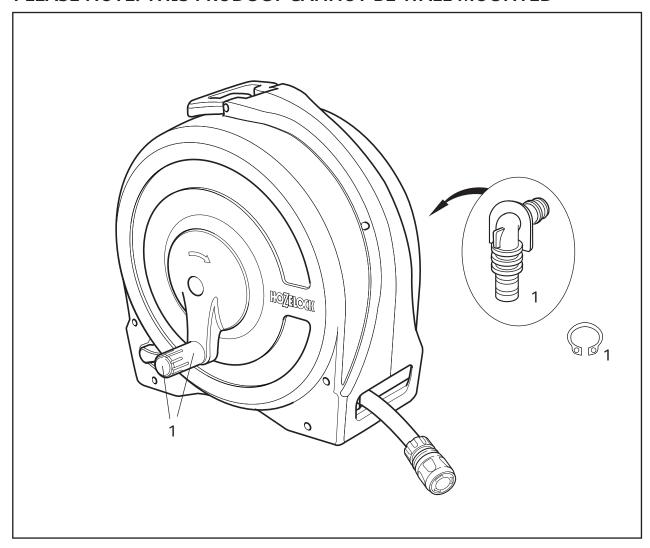

# Fast Reel (Free Standing)

#### PLEASE NOTE: THIS PRODUCT CANNOT BE WALL MOUNTED

|   | Spares Part Numbers                                                                                                                                                                                                                                                                                |                  |                  |
|---|----------------------------------------------------------------------------------------------------------------------------------------------------------------------------------------------------------------------------------------------------------------------------------------------------|------------------|------------------|
|   | Description                                                                                                                                                                                                                                                                                        | Part No. (Green) | Part No. (Y&G)   |
| 2 | Fast Reel/Cart Annual Service Kit Contains replacement handle sleeve and plug, replacement inlet assembly and cir-clip, silicone grease to lubricate inlet prior to replacement Hose Replacement Kit (not shown) 40m ½" Fast Reel Coil; Support Spring, Hose Connector, Herbie Clip & instructions | Z71000<br>Z21920 | Z71020<br>Z21920 |