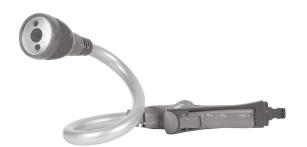

### Flexi Spray

|   | Spares Part Numbers       |          |
|---|---------------------------|----------|
|   | Description               | Part No. |
| 1 | Flexi Spray feature head  | Z71014   |
| 2 | Flexi Spray hose spare    | Z71015   |
| 3 | Flexi Spray trigger spare | Z71016   |