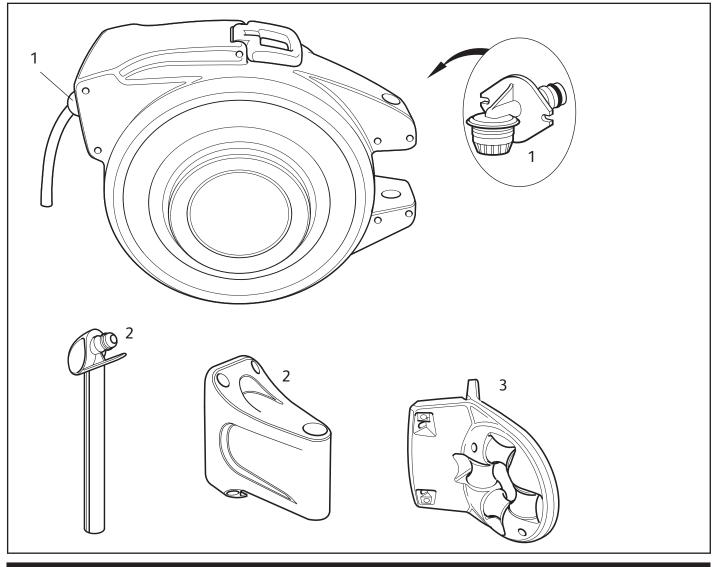

#### 30m Auto Reel 40m Auto Reel Flowmax Auto Reel

2590

2595

|   | Spares Part Numbers                   |                  |                |
|---|---------------------------------------|------------------|----------------|
|   | Description                           | Part No. (Green) | Part No. (Y&G) |
| 1 | Auto Reel Annual Service Kit          | Z71002           | Z71022         |
|   | Contains replacement inlet            |                  |                |
|   | assembly, new ball stop, and silicone |                  |                |
|   | grease to lubricate inlet prior to    |                  |                |
|   | replacement.                          |                  |                |
| 2 | Wall Bracket                          | Z71007           | Z71025         |
| 3 | Hose Guide                            | 2392             | 2392           |

#### 15m Auto Reel 20m Auto Reel 25m Auto Reel

2380

2490

|   | Spares Part Numbers                                 |                  |                |
|---|-----------------------------------------------------|------------------|----------------|
|   | Description                                         | Part No. (Green) | Part No. (Y&G) |
| 1 | Auto Reel Annual Service Kit                        | Z71002           | Z71022         |
|   | Contains replacement inlet assembly, new ball stop, |                  |                |
|   | and silicone grease to lubricate inlet prior to     |                  |                |
|   | replacement.                                        |                  |                |
| 2 | Wall Bracket & Pivot Tube                           | Z71003           | Z71023         |
| 3 | Hose Guide                                          | 2392             | 2392           |
| 4 | Hose Replacement Kit 2380 (not shown)               | Z21919           | Z21919         |
|   | Hose Replacement Kit 2490 (not shown)               | Z21915           | Z21915         |
|   | Hose Replacement Kit 2385 (not shown)               | Z21921           | Z21921         |
|   | Contains 20m Silver Hose Coil, Hose                 |                  |                |
|   | Connector, Straight Connector (13mm),               |                  |                |
|   | Herbie Clip, Support Spring & instructions          |                  |                |