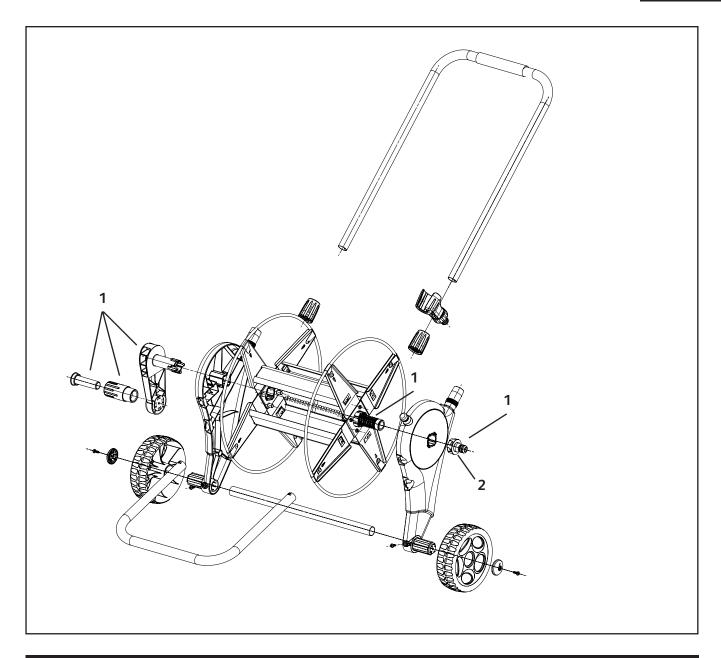

#### 3'n1 Hose Carts

|   | Spares Part Numbers                                                                                                                                                                                                |                  |                  |
|---|--------------------------------------------------------------------------------------------------------------------------------------------------------------------------------------------------------------------|------------------|------------------|
|   | Description                                                                                                                                                                                                        | Part No. (Green) | Part No. (Y&G)   |
| 1 | Hose Reel/Cart Service Kit Contains replacement handle plug and sleeve, replacement 5/8" BSP inlet assembly, male spindle with stainless steel spring, and silicone grease to lubricate inlet prior to replacement | Z71001           | Z71021           |
| 2 | 5/8" BSP Threaded Adaptor*<br>Wall Bracket Kit & Fixings                                                                                                                                                           | Z21755<br>Z21856 | Z21755<br>Z21856 |