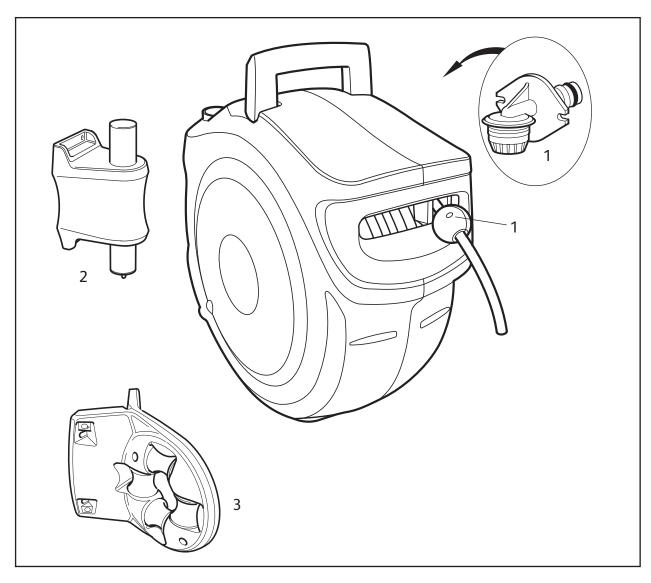

#### 30m Auto Reel 40m Auto Reel Flowmax Auto Reel

2590

2595

|   | Spares Part Numbers                   |                  |                |
|---|---------------------------------------|------------------|----------------|
|   | Description                           | Part No. (Green) | Part No. (Y&G) |
| 1 | Auto Reel Annual Service Kit          | Z71002           | Z71022         |
|   | Contains replacement inlet            |                  |                |
|   | assembly, new ball stop, and silicone |                  |                |
|   | grease to lubricate inlet prior to    |                  |                |
|   | replacement.                          |                  |                |
| 2 | Wall Bracket                          | Z71007           | Z71025         |
| 3 | Hose Guide                            | 2392             | 2392           |

#### 15m Auto Reel 20m Auto Reel 25m Auto Reel

2380

2490

|   | Spares Part Numbers                                 |                  |                |
|---|-----------------------------------------------------|------------------|----------------|
|   | Description                                         | Part No. (Green) | Part No. (Y&G) |
| 1 | Auto Reel Annual Service Kit                        | Z71002           | Z71022         |
|   | Contains replacement inlet assembly, new ball stop, |                  |                |
|   | and silicone grease to lubricate inlet prior to     |                  |                |
|   | replacement.                                        |                  |                |
| 2 | Wall Bracket & Pivot Tube                           | Z71003           | Z71023         |
| 3 | Hose Guide                                          | 2392             | 2392           |
| 4 | Hose Replacement Kit 2380 (not shown)               | Z21919           | Z21919         |
|   | Hose Replacement Kit 2490 (not shown)               | Z21915           | Z21915         |
|   | Hose Replacement Kit 2385 (not shown)               | Z21921           | Z21921         |
|   | Contains 20m Silver Hose Coil, Hose                 |                  |                |
|   | Connector, Straight Connector (13mm),               |                  |                |
|   | Herbie Clip, Support Spring & instructions          |                  |                |

#### 10m Auto Reel

|     | Spares Part Numbers                                                                                                                                                                                       |                          |                          |
|-----|-----------------------------------------------------------------------------------------------------------------------------------------------------------------------------------------------------------|--------------------------|--------------------------|
|     | Description                                                                                                                                                                                               | Part No. (Green)         | Part No. (Y&G)           |
| 2 3 | Auto Reel Annual Service Kit Contains replacement inlet assembly, new ball stop, and silicone grease to lubricate inlet prior to replacement. 9mm AquaStop Connector Wall Bracket & Pivot Tube Hose Guide | Z71002<br>Z71003<br>2392 | Z71022<br>Z71023<br>2392 |
| 4   | Hose Replacement Kit (not shown) 10m Silver Hose Coil, Inlet Barb, Retaining Clip, O-ring, Herbie clip & instructions                                                                                     | Z21917                   | Z21917                   |
| 5   | 9mm AquaStop Connector                                                                                                                                                                                    | 93252                    | 93252                    |