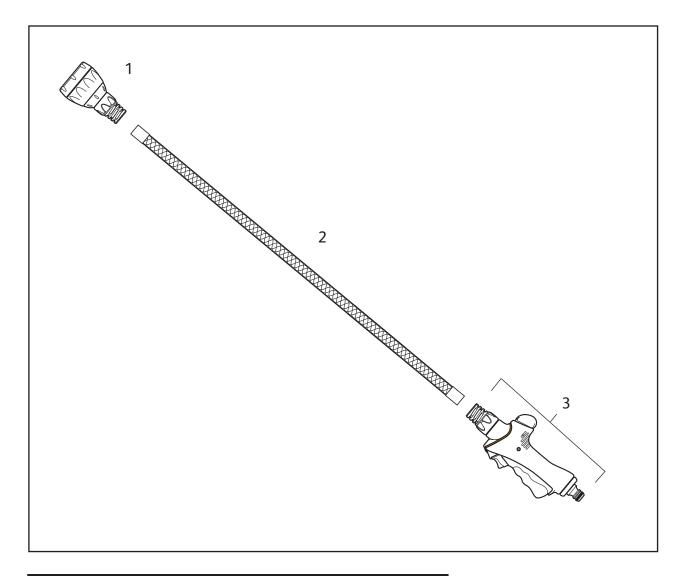

### Flexi Spray

|   | Spares Part Numbers       |          |
|---|---------------------------|----------|
|   | Description               | Part No. |
| 1 | Flexi Spray feature head  | Z71014   |
| 2 | Flexi Spray hose spare    | Z71015   |
| 3 | Flexi Spray trigger spare | Z71016   |