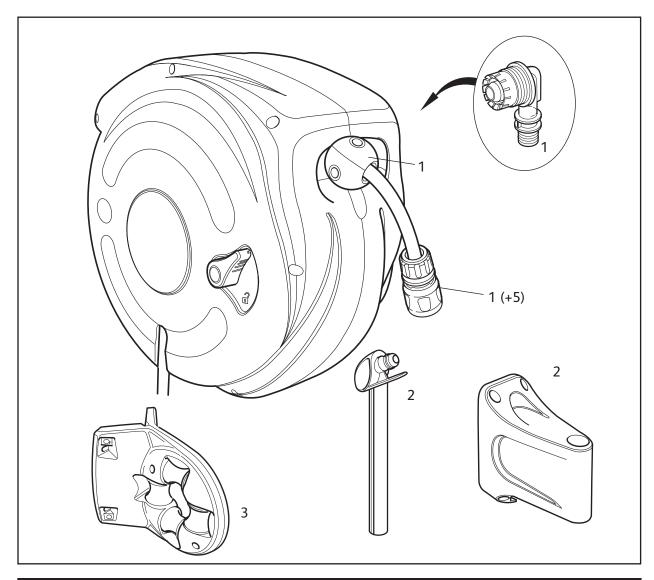

#### Fast Reel (Wall Mounted)

|   | Spares Part Numbers                                                                                                                                                                         |                  |                |
|---|---------------------------------------------------------------------------------------------------------------------------------------------------------------------------------------------|------------------|----------------|
|   | Description                                                                                                                                                                                 | Part No. (Green) | Part No. (Y&G) |
| 1 | Fast Reel/Cart Annual Service Kit<br>Contains replacement handle sleeve<br>and plug, replacement inlet assembly<br>and cir-clip, silicone grease to lubricate<br>inlet prior to replacement | Z71000           | Z71020         |
| 2 | Hose Guide                                                                                                                                                                                  | 2392             | 2392           |
| 3 | Hose Replacement Kit (not shown)<br>40m ½" Fast Reel Coil; Support Spring,<br>Hose Connector, Herbie Clip &<br>instructions.                                                                | Z21920           | Z21920         |
| 4 | Wall Bracket (not shown)                                                                                                                                                                    | Z21927           | Z21927         |