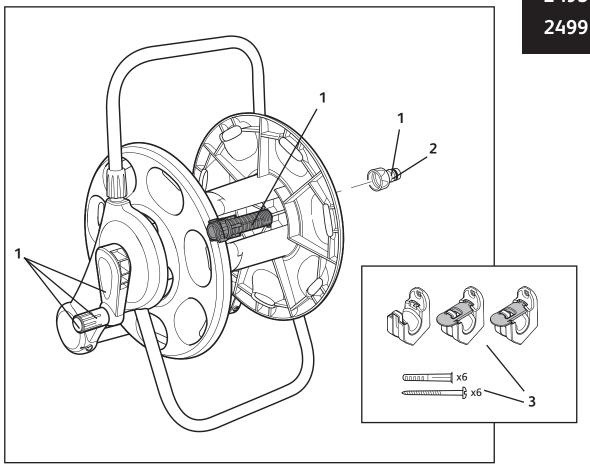

|   | Spares Part Numbers                         |                  |                |
|---|---------------------------------------------|------------------|----------------|
|   | Description                                 | Part No. (Green) | Part No. (Y&G) |
| 1 | Compact Reel/Cart Service Kit               | Z71005           | Z71024         |
|   | Contains replacement rewind handle, new     |                  |                |
|   | inlet assembly, replacement anti-kink       |                  |                |
|   | stainless steel spring, and silicone grease |                  |                |
|   | to lubricate inlet prior to replacement,    |                  |                |
|   | spindle & 5/8" BSP Threaded Adaptor         |                  |                |
| 2 | 5/8" BSP Threaded Adaptor*                  | Z21755           | Z21755         |

<sup>\*</sup>Also included in Z71005 / Z71024

|   | Spares Part Numbers                                                                                                                                                                                                                                                                              |                  |                |
|---|--------------------------------------------------------------------------------------------------------------------------------------------------------------------------------------------------------------------------------------------------------------------------------------------------|------------------|----------------|
|   | Description                                                                                                                                                                                                                                                                                      | Part No. (Green) | Part No. (Y&G) |
| 1 | Compact Reel/Cart Service Kit Contains replacement rewind handle, new inlet assembly, replacement anti-kink stainless steel spring, and silicone gel to lubricate inlet prior to replacement. Plus new wall brackets, 1x red locking clip. Includes fittings, spindle, 5/8" BSP Threaded Adaptor | Z71005           | Z71024         |
| 2 | 5/8" BSP Threaded Adaptor*                                                                                                                                                                                                                                                                       | Z21755           | Z21755         |