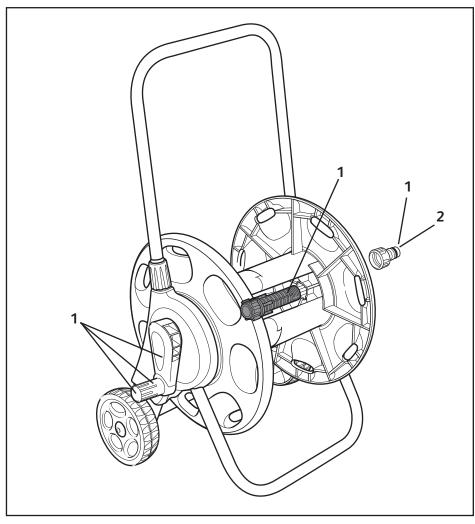

#### 3'n1 Hose Carts

|   | Spares Part Numbers                                                                                                                                                                                                |                  |                  |
|---|--------------------------------------------------------------------------------------------------------------------------------------------------------------------------------------------------------------------|------------------|------------------|
|   | Description                                                                                                                                                                                                        | Part No. (Green) | Part No. (Y&G)   |
| 1 | Hose Reel/Cart Service Kit Contains replacement handle plug and sleeve, replacement 5/8" BSP inlet assembly, male spindle with stainless steel spring, and silicone grease to lubricate inlet prior to replacement | Z71001           | Z71021           |
| 2 | 5/8" BSP Threaded Adaptor*<br>Wall Bracket Kit & Fixings                                                                                                                                                           | Z21755<br>Z21856 | Z21755<br>Z21856 |